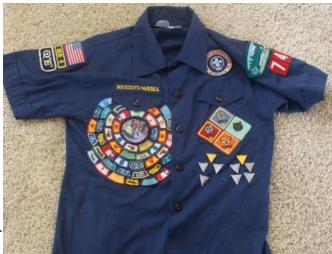

### What is the uniform? (Class A)

Cub Scout Uniform

- Blue Cub Scout Shirt (required)
  - World Crest Patch
  - American Flag Patch sold on shirt
  - Den Number Strip
  - Council Patch
  - District Patch
  - Unit (Pack) Numbers
- Neckerchief Scarf (required) matching rank (Tiger-orange, Wolf-yellow, Bear-blue, Webelos
- Slide matching rank (required)
- Hat matching rank (optional)
- Belt (for hanging achievements)

#### Patch Info:

- Pack = 718
- Den = # TBD
- District = Sunset Trail
- Council = Cascade Pacific

"Badge Magic" - is an adhesive to attach badges easily without having to sew. Highly recommended!