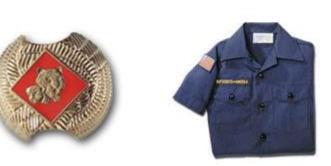

### What is the uniform? (Class A)

Cub Scout Uniform

- Blue Cub Scout Shirt (required)
  - World Crest Patch
  - American Flag Patch sold on shirt
  - Den Number Strip
  - Council Patch
  - District Patch
  - Unit (Pack) Numbers
- Neckerchief Scarf (required) matching rank (Tiger-orange, Wolf-yellow, Bear-blue, Webelos
- Slide matching rank (required)
- Hat matching rank (optional)
- Belt (for hanging achievements)

#### Patch Info:

- Pack = 718
- Den = # TBD
- District = Sunset Trail
- Council = Cascade Pacific

"Badge Magic" - is an adhesive to attach badges easily without having to sew. Highly recommended!