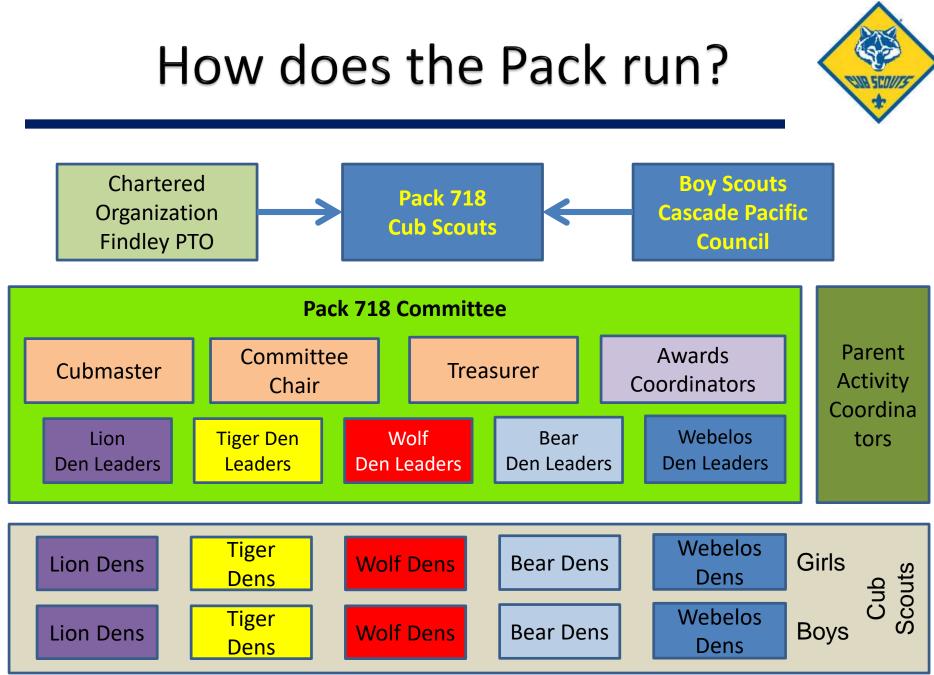

#### Pack 718 Leadership

- Eric Kusse Committee Chair
- Ryan Weese Cubmaster
- Paritosh Saxena Treasurer
- Lisa Yan, Melanie Fallis Adv & Awards Coordinators
- Den Leaders
  - Linda Trombley Webelos II
  - Cory & Jen Johnson Webelos
  - Suren Thungathurti, Erik McKee Bear
  - Manan (Sunny) Grover Wolf
  - Joe Strasser Tiger