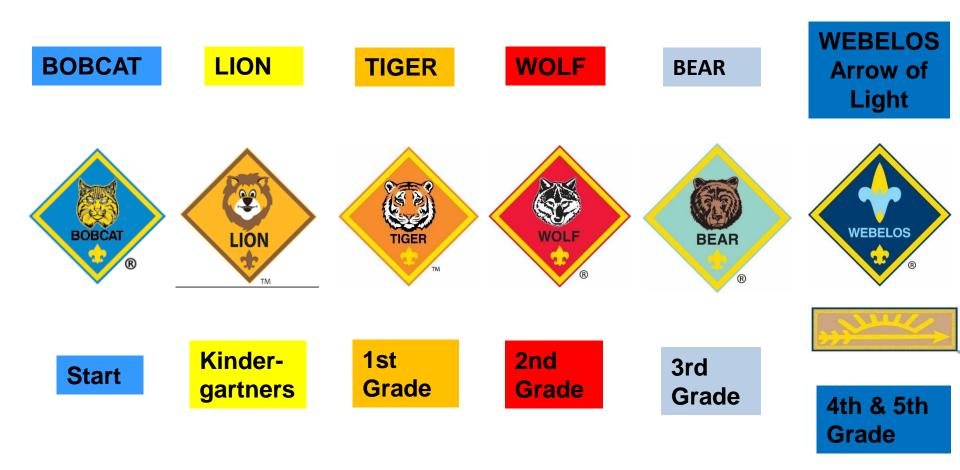

min 10/15 minTBD Joe Sunny/Anoop **Erik**M TBD Linda Paritosh, Lisa

Ryan Ryan Jack T & Jack W

Joe, +Boy Scouts Ryan, Sunny Ryan/All

#### Pack 718 Leadership



- Eric Kusse Committee Chair
- Ryan Weese Cubmaster
- Paritosh Saxena Treasurer
- Lisa Yan, Melanie Fallis Adv & Awards Coordinators
- Den Leaders
  - Linda Trombley Webelos II
  - Cory & Jen Johnson Webelos
  - Suren Thungathurti, Erik McKee Bear
  - Manan (Sunny) Grover Wolf
  - Joe Strasser Tiger

#### **Family Scouting**



Pack 718 is forming new dens for girls to join our Scouting program.



#### What is Scouting?







H

### Fun with a Purpose!



### Summer Camps!

0 0 0 0

11

#### Their Own Words



# Jack Trombley Jack Weese Webelos II -- Den 3





# Kids....to the Gym!

#### Where will my child fit in the Pack?





#### What is the time commitment?



- Pack meeting
  - Once a month => ~1 hr in Findley Cafeteria
  - 3<sup>nd</sup> Tuesday of the month (7-8pm)
  - Depending on agenda, they might run a little longer
  - A parent should attend (e.g. upcoming event announcements)
- Den meetings
  - Once or twice per month => ~1 hr
  - Typically 1 mtg/month for starting ranks, 1-2 for higher ranks.
  - Timeslot and mtg place selected by the den parents
  - Parents expected to contribute by coordinating 1-2 activities/lessons for the den during the year.
- Den outing "Go-See-It" or Pack activity
  - Den/Pack outings typically 1 or 2 per month
  - 1-3hrs depending on the activity



#### Den and Pack Activities

- Examples of Den Field Trips
  - Local Hikes, Fire stations, Police Departments, Sporting G